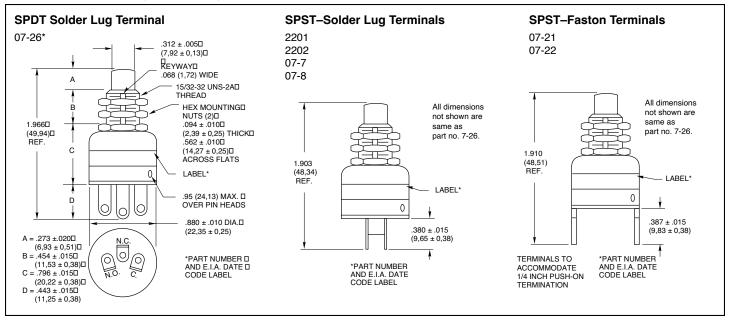

## **DIMENSIONS** in Inches (and millimeters)

# **Operating Features**

Total Button Travel: .065 (1,65) approximately Overtravel: .008 (0,20) approximately Actuating Force: 24 ounces approximately Mounting Hole: 31/64" (12,30) inches Terminal Type: Solder Lug/Faston Operating Temperature: -40°C to +85°C