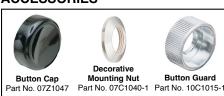

## **ACCESSORIES**

| Part          | Accessory        |  |
|---------------|------------------|--|
| Number        | Description      |  |
| 07Z1047-1 BLK | Black Button Cap |  |
| 07Z1047-2 RED | Red Button Cap   |  |
| 07C1040-1     | Decorative Nut   |  |
| 10C1015-1     | Button Guard     |  |