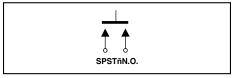

## **CIRCUITRY**

## **ORDERING INFORMATION**

| *Part     | Description |        |          |
|-----------|-------------|--------|----------|
| Number    | Circuitry   | Button | Terminal |
| 2201      | SPST-N.O.   | Red    | Solder   |
| 07-7      | SPST-N.O.   | Black  | Solder   |
| 07-21     | SPST-N.O.   | Red    | Faston   |
| 2202      | SPST-N.C.   | Black  | Solder   |
| 07-8      | SPST-N.C.   | Red    | Solder   |
| 07-22     | SPST-N.C.   | Black  | Faston   |
| 07-26 RED | SPDT-BBM    | Red    | Solder   |
| 07-26 BLK | SPDT-BBM    | Black  | Solder   |