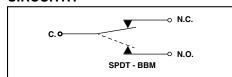

## **CIRCUITRY**

## **ORDERING INFORMATION**

| *Part     | Description |        |          |
|-----------|-------------|--------|----------|
| Number    | Circuitry   | Button | Terminal |
| 2201      | SPST-N.O.   | Red    | Solder   |
| 07-7      | SPST-N.O.   | Black  | Solder   |
| 07-21     | SPST-N.O.   | Red    | Faston   |
| 2202      | SPST-N.C.   | Black  | Solder   |
| 07-8      | SPST-N.C.   | Red    | Solder   |
| 07-22     | SPST-N.C.   | Black  | Faston   |
| 07-26 RED | SPDT-BBM    | Red    | Solder   |
| 07-26 BLK | SPDT-BBM    | Black  | Solder   |